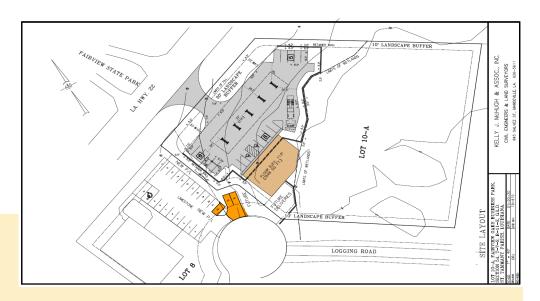

## Fully Permitted—Shovel Ready Project

Coastal zoning, curb cut, land fill permitting all complete. This site is ready to break ground and quickly start producing income.

Seller is a La. licenses commercial contractor and will build to suit. Sell, lease and finance options are available.